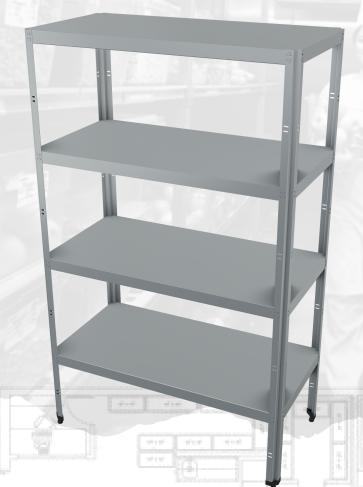

# STAINLESS STEEL SHELVING

Made in Belarus

Additional shelf

Stainless steel AISI430 or AISI304
Steel thickness 1 mm / 1,5 mm
The shelves are reinforced with
stiffening ribs

Shelf load 120 kg Load on entire shelving 250 kg

Dismountable design

DIMENSIONS

High 1600-2000 mm Wight 400/500/600 mm Length 600-1200 mm **POSSIBLE OPTIONS** 

Additional shelves

Mesh and perforated shelves

Bespoke design is possible