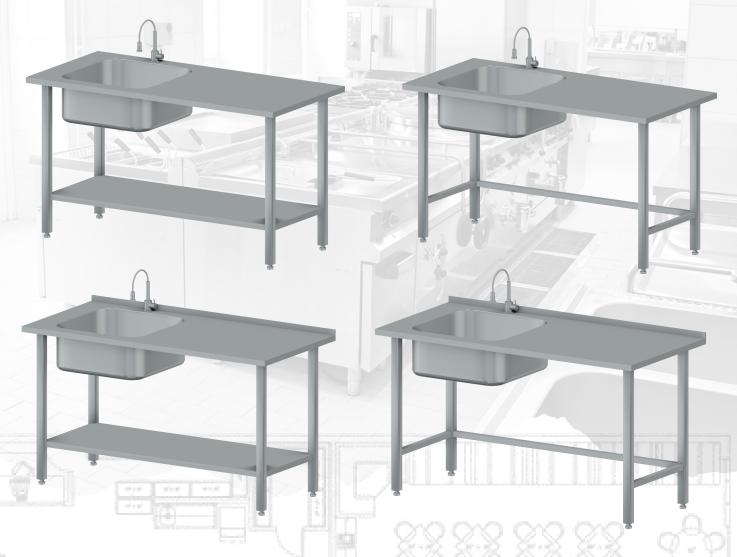

### STAINLESS STEEL SINKS

Made in Belarus

**Stainless steel AISI304** 

foldable construction

**DIMENSIONS** 

High 900 mm
Wight 600/650/700 mm
Length 600-2600 mm
Sink 400/400/250 mm
or 500/500/250 mm

Heavy duty, pressed sandwich construction table top

Loading on table top 120 kg

**POSSIBLE OPTIONS** 

With or without shelves
With or without side
Bespoke design is possible