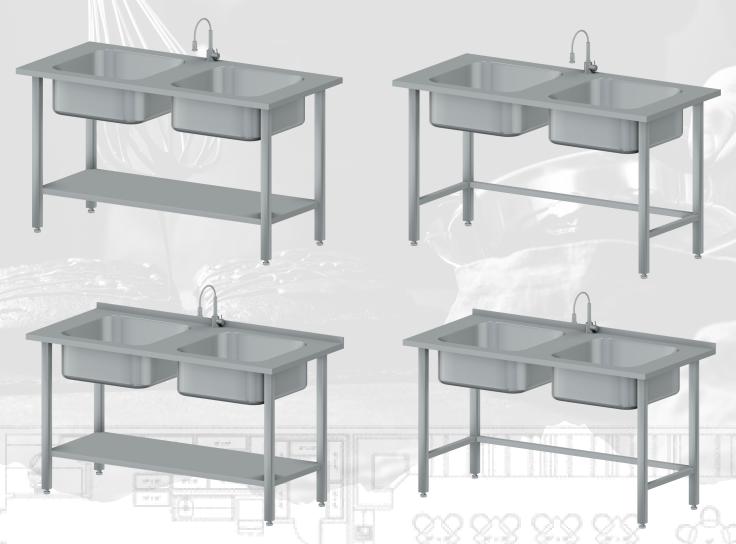

#### **STAINLESS STEEL SINKS**

Made in Belarus

Stainless steel AISI304

foldable construction

**DIMENSIONS** 

High 900 mm
Wight 600/650/700 mm
Length 1200-2600 mm
Sink 400/400/250 mm
or 500/500/250 mm

Heavy duty, pressed sandwich construction table top

Loading on table top 120 kg

**POSSIBLE OPTIONS** 

With or without shelves
With or without side
Bespoke design is possible