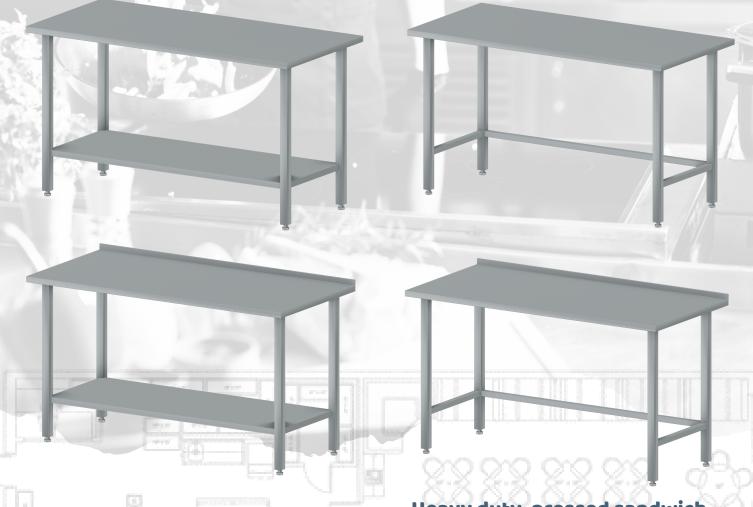

## **STAINLESS STEEL TABLES**

Made in Belarus

Stainless steel AISI304

foldable construction

**DIMENSIONS** 

High 900 mm Width 600/650/700 mm Length 400-2600 mm Heavy duty, pressed sandwich construction table top

Loading on table top 120 kg

**POSSIBLE OPTIONS** 

With or without shelves
With or without side
Bespoke design is possible