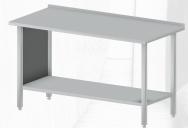

## **STAINLESS STEEL TABLES**

Made in Belarus

Stainless steel AISI304

foldable construction

**DIMENSIONS** 

High 900 mm Width 600/650/700 mm Length 400-2600 mm Heavy duty, pressed sandwich construction table top

Loading on table top 120 kg

**POSSIBLE OPTIONS** 

With or without shelves
With or without side
Bespoke design is possible