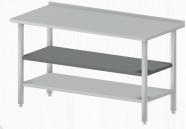

## **STAINLESS STEEL TABLES**

Made in Belarus

Stainless steel AISI304

foldable construction

**DIMENSIONS** 

High 900 mm Width 600/650/700 mm Length 400-2600 mm Heavy duty, pressed sandwich construction table top

Loading on table top 120 kg

**POSSIBLE OPTIONS** 

With or without shelves
With or without side
Bespoke design is possible

# ADDITIONAL OPTIONS FOR TABLES AND SINKS

Rear trim

**Additional shelf** 

Side panels

Slide doors

Customized production according to customer requirements

Production of corner tables and tables with sink

Reinforced countertops and shelves