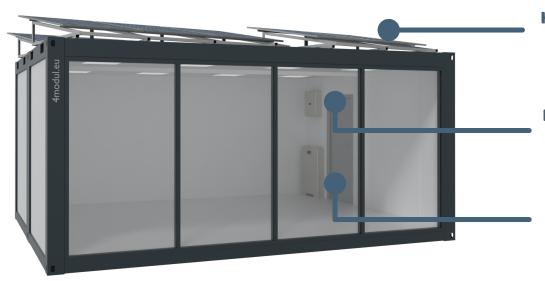

## DO THE GREEN THING

We have a team that is able to mount solar panels and an efficient storage system. This will allow you to significantly reduce energy consumption

High efficiency solar panels

New generation string inverter

Lithium-iron technology energy storage system

- Installation of solar panels is possible on any type of container or on a block of containers
- Your solar panels will aligned to the sun regardless of your container orientation
- Ask us about our industry leading warranty and maintenance services

#### LUNA2000 - battery pack Lithium-iron technology energy storage system

- Compact size and easy installation
- High energy density and efficiency 100% Depth of Discharge Parallel connection up to 30kWh, Max. 2
- systems in parallel operation (up to 6 battery modules)
- Operating voltage range (single phase
- system/L1): 350 560 V
  Noise emission: <29 dB
  Cell technology: Lithium-iron phosphate (LiFePO4)
- Compatible inverters: Huawei SUN2000-2/3/3.68/4/4.6/5/6KTL-L1, Huawei SUN2000-3/4/5/6/8/10KTL-M1 Weight: 113,8 kg incl. floor base (Power control
- module 12 kg. One battery module 50 kg)
- Dimension (W x D x H): 670 x 150 x 1010 mm (Power control module 670x150x240mm, One battery module 670x150x360mm)

SUN2000 - Smart PV String Inverters

- Input Voltage: 1000V
- Output Voltage: 220/380
- Type: DC/AC Inverters
- Output Frequency: 50Hz/60Hz Size: 520x610x255mm
- Operating Temperature Range: -2 5 °C ~ 60