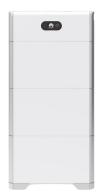

#### LUNA2000 - battery pack Lithium-iron technology energy storage system

- Compact size and easy installation
- High energy density and efficiency 100% Depth of Discharge Parallel connection up to 30kWh, Max. 2
- systems in parallel operation (up to 6 battery modules)
- Operating voltage range (single phase
- system/L1): 350 560 V
  Noise emission: <29 dB
  Cell technology: Lithium-iron phosphate (LiFePO4)
- Compatible inverters: Huawei SUN2000-2/3/3.68/4/4.6/5/6KTL-L1, Huawei SUN2000-3/4/5/6/8/10KTL-M1 Weight: 113,8 kg incl. floor base (Power control
- module 12 kg. One battery module 50 kg)
- Dimension (W x D x H): 670 x 150 x 1010 mm (Power control module 670x150x240mm, One battery module 670x150x360mm)