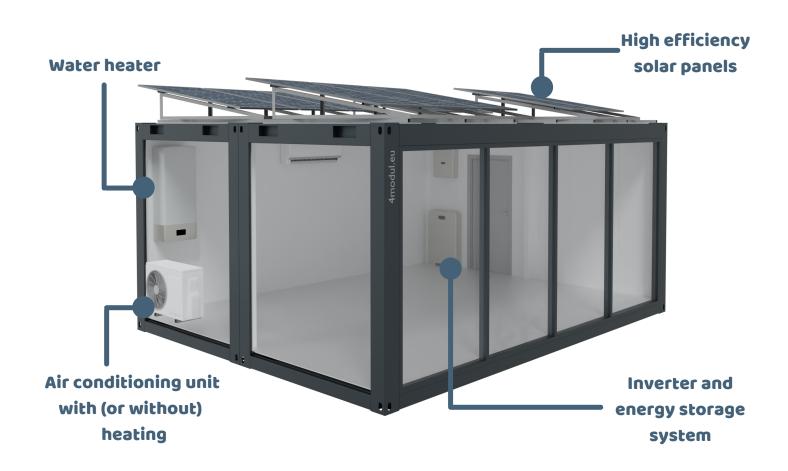

## DO THE GREEN THING

We have a team that is able to mount solar panels and an efficient storage system. This will allow you to significantly reduce energy consumption

High efficiency solar panels

New generation string inverter

Lithium-iron technology energy storage system

- Installation of solar panels is possible on any type of container or on a block of containers
- Your solar panels will aligned to the sun regardless of your container orientation
- Ask us about our industry leading warranty and maintenance services

# 100% COMFORT WITH ZERO EMISSION

Our experts will design your system based on your requirements so that you can enjoy off grid electricity all year round

### You can get free energy from the sun for the following needs:

- Air conditioning, ventilation and heating
- Lighting
- Office equipment
- Hot water

\*Solar energy various by location - please speak to us so that we can estimate your requirements