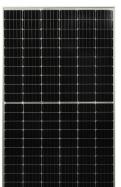

#### High efficiency Low LID MONO solar panels

- High-performance mono PERC cell structure. Maximum Power (Pmax/W): 280W
- Higher energy density per square foot than conventional monocrystalline cells.
- Increased light absorption, as nahsorhed light is reflected
- back to the solar cell.

  Extended cable lengths for easier installation; Elegant and
- modern panel design.
  Superior anti-reflective coating captures more light to deliver increased efficiency.
- Dimension: 1755 x 1038 x 35 mm Weight: 19,5 kg